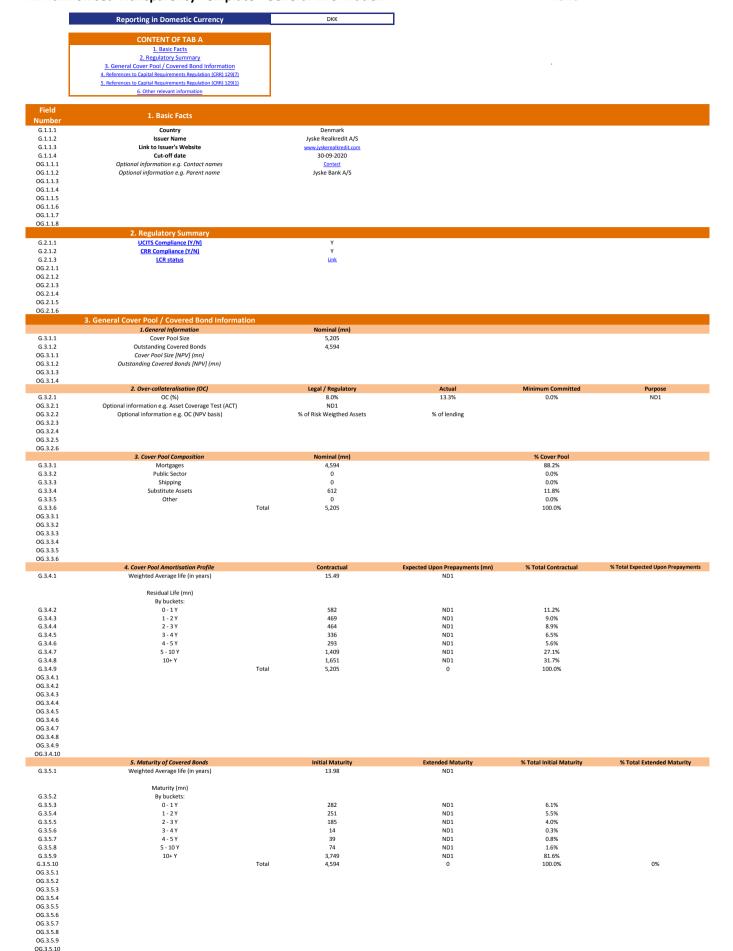

# Denmark Jyske Realkredit A/S

Reporting Date: 03/11/2020 Cut-off Date: 30/09/2020